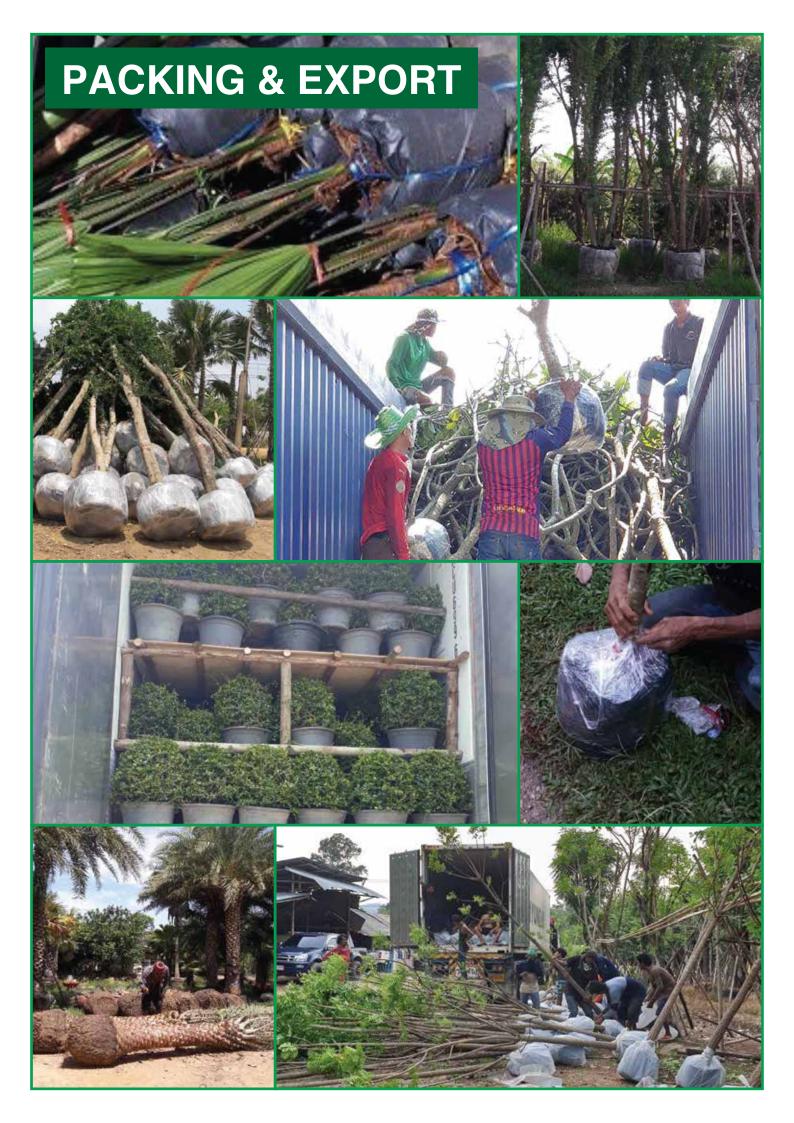

# **NURSERY**

Our nurseries have the capacity both to supply our own as well as meet the demands of the retail and wholesale sectors along with landscape contractors and government clients. Our range of plants includes a wide scope of palms and trees (Ornamental and Fruit trees), shrubs, vines and ground covers.

# **PLANTS AND MATERIALS**

To ensure that clients receive the highest quality plants, our experienced horticulturists source trees, shrubs and rare feature plants through our established nursery network at a fair price.